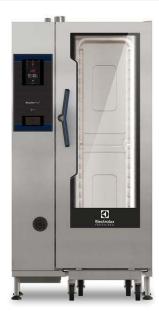

#### 217664 (ECOG201K2H0)

SkyLine ProS Combi Boilerless Oven with touch screen control, 20x1/1GN, gas, 2 cooking modes (recipe program, manual), automatic cleaning, LPG

#### Item No.

Combi oven with high resolution full touch screen interface, multilanguage.

- Boilerless steaming function to add and retain moisture.
- OptiFlow air distribution system to achieve maximum performance with 7 fan speed levels.
- SkyClean: Automatic and built-in self cleaning system. 5 automatic cycles (soft, medium, strong, extra strong, rinse-only) and green functions to save energy, water, detergent and rinse aid.
- Cooking modes: Programs (a maximum of 1000 recipes can be stored and organized in 16 different categories); Manual; EcoDelta cooking cycle.
- Special functions: MultiTimer cooking, Plan-n-Save to cut running costs, Make-it-Mine to customize interface, SkyHub to customize homepage, agenda MyPlanner, automatic backup mode to avoid downtime.
- USB port to download HACCP data, programs and settings. Connectivity readv.
- Single sensor core temperature probe.
- Double-glass door with LED lights.
- Stainless steel construction throughout.
- Supplied with n.1 tray rack 1/1 GN, 63 mm pitch.
- Adjustable levelling feet.

#### **Main Features**

- Boilerless steaming function to add and retain moisture for high quality, consistent cooking results.
- Dry hot convection cycle (max 300 °C) ideal for low humidity cooking. Automatic moistener (11 settings) for boiler-less steam generation.
- EcoDelta cooking: cooking with food probe maintaining preset temperature difference between the core of the food and the cooking chamber.
- Programs mode: a maximum of 1000 recipes can be stored in the oven's memory, to recreate the exact same recipe at any time. The recipes can be group in 16 different categories to better organize the menu. 16-step cooking programs also available.
- MultiTimer function to manage up to 20 different cooking cycles at the same time, improving flexibility and ensuring excellent cooking results. Can be saved up to 200 MultiTimer programs.
- Fan with 7 speed levels from 300 to 1500 RPM and reverse rotation for optimal evenness. Fan stops in less than 5 seconds when door is opened.
- Single sensor core temperature probe included.
- Supplied with n.1 tray rack 1/1GN, 63 mm pitch.
- Pictures upload for full customization of cooking cycles.
- Automatic fast cool down and pre-heat function.
- Different chemical options available: solid (phosphate-free), liquid (requires optional accessory).
- GreaseOut: predisposed for integrated grease drain and collection for safer operation (dedicated base as optional accessory).
- USB port to download HACCP data, share cooking programs and configurations.
   USB port also allows to plug-in sous-vide probe (optional accessory).
- Back-up mode with self-diagnosis is automatically activated if a failure occurs to avoid downtime.
- Capacity: 20 GN 1/1 trays.
- OptiFlow air distribution system to achieve maximum performance in chilling/heating eveness and temperature control thanks to a special design of the chamber.