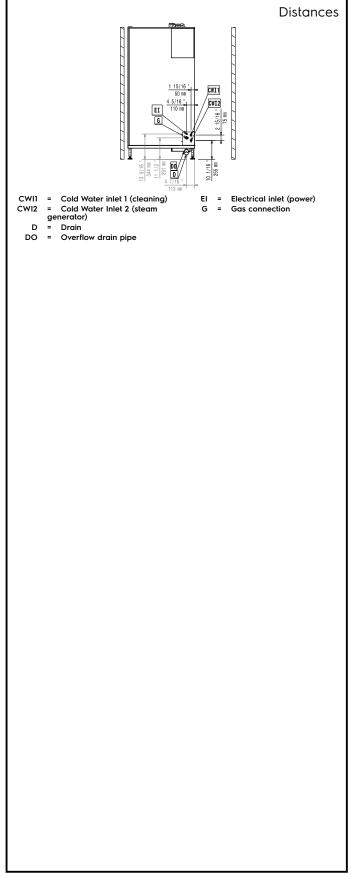

220-240 V/1 ph/50 Hz

1.8 kW

factory test conditions. ired as a range the test is lue. According to the country, the

1" MNPT

in the range. 1.8 kW

42 kW LPG, G31

143178 BTU (42 kW)

3/4" 1-6 bar 50mm

30 °C 5 °fH / 2.8 °dH <10 ppm

>50 µS/cm mmends the use of treated water,

ater conditions. or detailed water quality

Clearance: 5 cm rear and Clearance: right hand sides.

Suggested clearance for

service access: 50 cm left hand side.