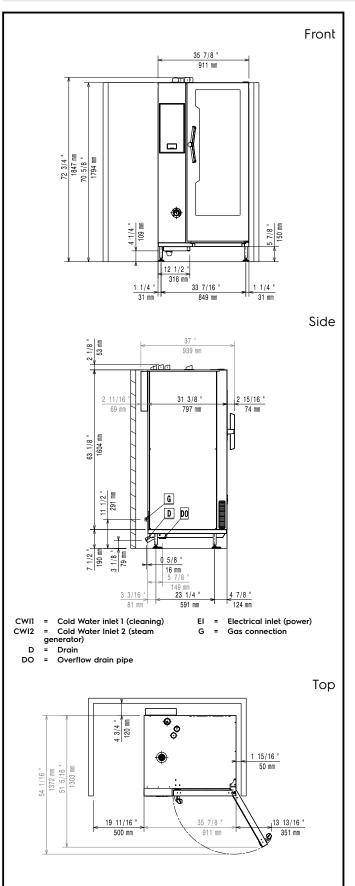

### **Key Information:**

Door hinges:

911 mm External dimensions, Width: 864 mm External dimensions, Depth: External dimensions, Height: 1794 mm Net weight: 268 kg Shipping weight: 301 kg Shipping volume: 1.83 m<sup>3</sup>